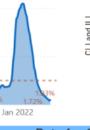

### 7 Day Average of the Percent of Positive COVID-19 Tests

Jan 2021

● CLI ● ILI

#### 7 Day Average of the Percent of ED visits for CLI and ILI