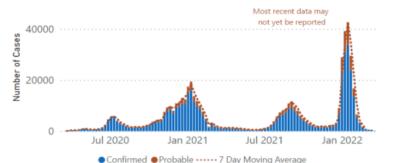

Updated: March 21st, 2022

# **COVID Trends in Tarrant County**



Most recent data may not yet be

### **Tarrant County COVID-19** Statistics

Date Updated: Monday, March 21, 2022 **Total Cases** 561,626

Deaths 5.806

7 Day Average of the Percent of ED visits for CLI and ILI

Recovered 552.546

Jan 2022

Jul 2021

### **Community Spread Level**

### MODERATE

### **Situational Awareness Alert**

- Seasonal Flu at it's peak in TC
  - Decline likely ahead
- Positivity rate ~ 20%
- If symptomatic
  - More likely to have Flu than COVID
  - Get tested for Flu
  - Start Tamiflu early
- **COVID Testing and Vaccination** Scaling down operations

### 7 Day Average of the Percent of Positive COVID-19 Tests









Jan 2021

● CLI ● ILI

#### COVID-19 Epidemic Curve by Specimen Collection Week







#### Measuring the Spread of the Virus

Week Ending Saturday, March 12th, 2022

R(t) is the number of people that one infected person will pass on the virus to, on average

Virus spread is decreasing Virus spread is stable Virus spread is increasing

# Revised CDC Criteria

COVID-19 Community Level

Low



# Tarrant County COVID-19 Statistics

Date Updated: Monday, March 21, 2022 Select Data by Year

**2020** 

2021-2022

Total Cases

561,626

Deaths

5,806





#### New COVID-19 Admissions per 100,000 Residents (7-day Total)



#### 7 Day Average of the Percent of ED visits for CLI and ILI



### % of Staffed Inpatient Beds Occupied by COVID-19 Patients (7-day Avg)



# References/Sources

- COVID-19 by County | CDC
- COVID Data Tracker Weekly Review | CDC
- COVIDtests.gov
- <u>Tarr