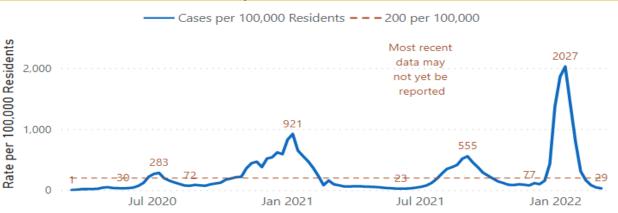

ity rate ~ 20%
- If symptomatic
  - More likely to have Flu than COVID
  - Get tested for Flu
  - Start Tamiflu early
- **COVID Testing and Vaccination** Scaling down operations

### 7 Day Average of the Percent of Positive COVID-19 Tests









Jan 2021

● CLI ● ILI

#### COVID-19 Epidemic Curve by Specimen Collection Week







#### Measuring the Spread of the Virus

Week Ending Saturday, March 12th, 2022

R(t) is the number of people that one infected person will pass on the virus to, on average

Virus spread is decreasing Virus spread is stable Virus spread is increasing

# Revised CDC Criteria

COVID-19 Community Level

Low



# Tarrant County COVID-19 Statistics

Date Updated: Monday, March 21, 2022 Select Data by Year

**2020** 

2021-2022

Total Cases

561,626

Deaths

5,806





#### New COVID-19 Admissions per 100,000 Residents (7-day Total)



#### 7 Day Average of the Percent of ED visits for CLI and ILI



### % of Staffed Inpatient Beds Occupied by COVID-19 Patients (7-day Avg)



# References/Sources

- COVID-19 by County | CDC
- COVID Data Tracker Weekly Review | CDC
- COVIDtests.gov
- <u>Tarrantcounty.com/coronavirus</u>
- <u>Tarrantcounty.com/vaccinefinder</u>
- <u>Tarrantcounty.com/covidtesting</u>
- Coronavirus Disease 2019 (COVID-19) | CDC
- Flu | Activity Report 2021-2022 (state.tx.us)

### **Main Address:**

1101 S. Main Street Fort Worth, TX 76104

### **Phone:**

817-321-4700

## Website:

health.tarrantcounty.com

### **Social Media:**