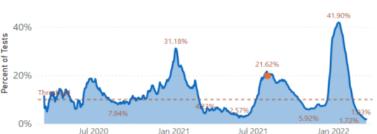

### 7 Day Average of the Percent of Positive COVID-19 Tests

Jan 2021

● CLI ● ILI