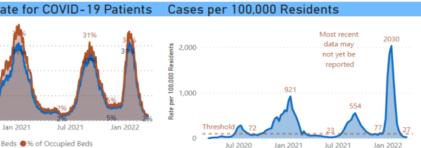

#### New COVID-19 Admissions per 100,000 Residents (7-day Total)

### % of Staffed Inpatient Beds Occupied by COVID-19 Patients (7-day Avg)