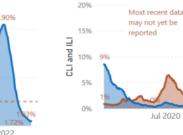

# **COVID Trends in Tarrant County**

Most recent data may not yet be

#### 7 Day Average of the Percent of ED visits for CLI and ILI