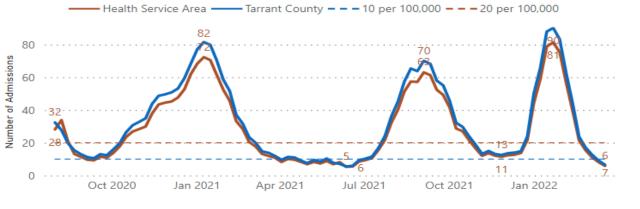

ID
  - Get tested for Flu
  - Start Tamiflu early
- **COVID Testing and Vaccination** Scaling down operations

### 7 Day Average of the Percent of Positive COVID-19 Tests









Jan 2021

● CLI ● ILI

#### COVID-19 Epidemic Curve by Specimen Collection Week







#### Measuring the Spread of the Virus

Week Ending Saturday, March 12th, 2022

R(t) is the number of people that one infected person will pass on the virus to, on average

Virus spread is decreasing Virus spread is stable Virus spread is increasing

# Revised CDC Criteria

COVID-19 Community Level

Low



# Tarrant County COVID-19 Statistics

Date Updated: Monday, March 21, 2022 Select Data by Year

**2020** 

2021-2022

Total Cases

561,626

Deaths

5,806





#### New COVID-19 Admissions per 100,000 Residents (7-day Total)



#### 7 Day Average of the Percent of ED visits for CLI and ILI



### % of Staffed Inpatient Beds Occupied by COVID-19 Patients (7-day Avg)



# References/Sources

- COVID-19 by County | CDC
- COVID Data Tracker Weekly Review | CDC
- COVIDtests.gov
- <u>Tarrantcounty.com/coronavirus</u>
- <u>Tarrantcounty.com/vaccinefinder</u>
- <u>Tarrantcounty.com/covidtesting</u>
- Coronavirus Disease 2019 (COVID-19) | CDC
- Flu | Activity Report 2021-2022 (state.tx.us)

### **Main Address:**

1101 S. Main Street Fort Worth, TX 76104

### **Phone:**

817-321-4700

## Website:

health.tarrantcounty.com

### **Social Media:**