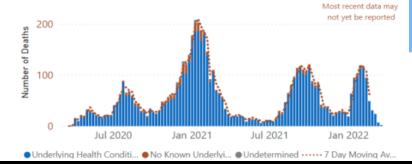

### **Tarrant County COVID-19** Statistics

Date Updated: Monday, March 21, 2022 **Total Cases** 561,626

Deaths 5.806

7 Day Average of the Percent of ED visits for CLI and ILI

Recovered 552.546

Jan 2022

Jul 2021