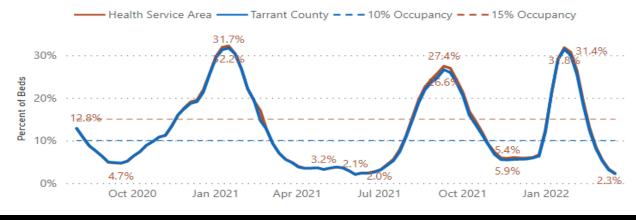

of Positive COVID-19 Tests









Jan 2021

● CLI ● ILI

#### COVID-19 Epidemic Curve by Specimen Collection Week







#### Measuring the Spread of the Virus

Week Ending Saturday, March 12th, 2022

R(t) is the number of people that one infected person will pass on the virus to, on average

Virus spread is decreasing Virus spread is stable Virus spread is increasing

# Revised CDC Criteria

COVID-19 Community Level

Low



# Tarrant County COVID-19 Statistics

Date Updated: Monday, March 21, 2022 Select Data by Year

**2020** 

2021-2022

Total Cases

561,626

Deaths

5,806





#### New COVID-19 Admissions per 100,000 Residents (7-day Total)



#### 7 Day Average of the Percent of ED visits for CLI and ILI



### % of Staffed Inpatient Beds Occupied by COVID-19 Patients (7-day Avg)



# References/Sources

- COVID-19 by County | CDC
- COVID Data Tracker Weekly Review | CDC
- COVIDtests.gov
- <u>Tarrantcounty.com/coronavirus</u>
- <u>Tarrantcounty.com/vaccinefinder</u>
- <u>Tarrantcounty.com/covidtesting</u>
- Coronavirus Disease 2019 (COVID-19) | CDC
- Flu | Activity Report 2021-2022 (state.tx.us)

### **Main Address:**

1101 S. Main Street Fort Worth, TX 76104

### **Phone:**

817-321-4700

## Website:

health.tarrantcounty.com

### **Social Media:**