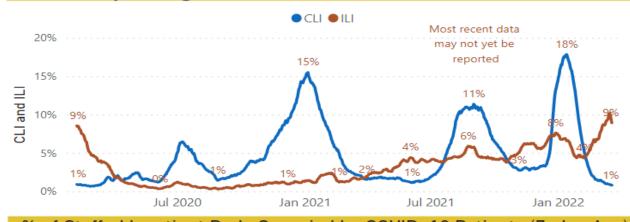

g and Vaccination** Scaling down operations

### 7 Day Average of the Percent of Positive COVID-19 Tests









Jan 2021

● CLI ● ILI

#### COVID-19 Epidemic Curve by Specimen Collection Week







#### Measuring the Spread of the Virus

Week Ending Saturday, March 12th, 2022

R(t) is the number of people that one infected person will pass on the virus to, on average

Virus spread is decreasing Virus spread is stable Virus spread is increasing

# Revised CDC Criteria

COVID-19 Community Level

Low



# Tarrant County COVID-19 Statistics

Date Updated: Monday, March 21, 2022 Select Data by Year

**2020** 

2021-2022

Total Cases

561,626

Deaths

5,806





#### New COVID-19 Admissions per 100,000 Residents (7-day Total)



#### 7 Day Average of the Percent of ED visits for CLI and ILI



### % of Staffed Inpatient Beds Occupied by COVID-19 Patients (7-day Avg)



# References/Sources

- COVID-19 by County | CDC
- COVID Data Tracker Weekly Review | CDC
- COVIDtests.gov
- <u>Tarrantcounty.com/coronavirus</u>
- <u>Tarrantcounty.com/vaccinefinder</u>
- <u>Tarrantcounty.com/covidtesting</u>
- Coronavirus Disease 2019 (COVID-19) | CDC
- Flu | Activity Report 2021-2022 (state.tx.us)

### **Main Address:**

1101 S. Main Street Fort Worth, TX 76104

### **Phone:**

817-321-4700

## Website:

health.tarrantcounty.com

### **Social Media:**